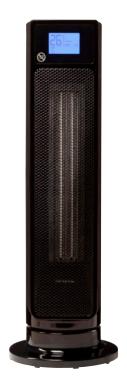

## **AALTURASB - Ceramic Tower Heater (Black)**

## **PRODUCT SPECIFICATIONS**

| WATTS:                         | 2400W                             |
|--------------------------------|-----------------------------------|
| HEAT SETTINGS:                 | Adjustable - 4 heating modes      |
| VARIABLE THERMOSTAT:           | Yes                               |
| OVERHEAT SHUT OFF:             | Yes                               |
| SAFETY TIP OVER SWITCH:        | Yes                               |
| ECONOMIC TEMPERATURE SETTINGS: | Yes                               |
| ROOM TEMPERATURE CONTROL:      | Adjustable to desired temperature |
| SLEEP TIMER:                   | Yes                               |
| CONTROL PANEL:                 | Soft touch control                |
| DISPLAY SCREEN:                | 3" LCD display                    |
| COLOUR:                        | Available in black or white       |
|                                |                                   |

PRODUCT DIMENSIONS H x W x L: GROSS WEIGHT: AUSTRALIAN WARRANTY: 620 x 220 x 220 mm 4 kg 2 years replacement