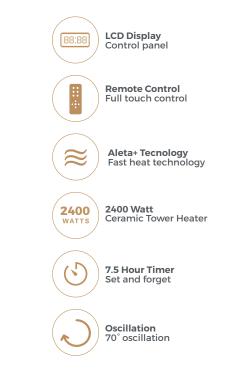

## **PRODUCT SPECIFICATIONS**

| WATTS:                         | 2400W                             |
|--------------------------------|-----------------------------------|
| HEAT SETTINGS:                 | Adjustable - 4 heating modes      |
| VARIABLE THERMOSTAT:           | Yes                               |
| OVERHEAT SHUT OFF:             | Yes                               |
| SAFETY TIP OVER SWITCH:        | Yes                               |
| ECONOMIC TEMPERATURE SETTINGS: | Yes                               |
| ROOM TEMPERATURE CONTROL:      | Adjustable to desired temperature |
| SLEEP TIMER:                   | Yes                               |
| CONTROL PANEL:                 | Soft touch control                |
| DISPLAY SCREEN:                | 3" LCD display                    |
| COLOUR:                        | Available in black or white       |
|                                |                                   |

## **KEY FEATURES**

DUE TO CONTINUAL PRODUCT DEVELOPMENT, FINAL PRODUCT SPECIFICATIONS AND IMAGES MAY CHANGE WITHOUT NOTICE,

OMEGAALTISE.COM.AU